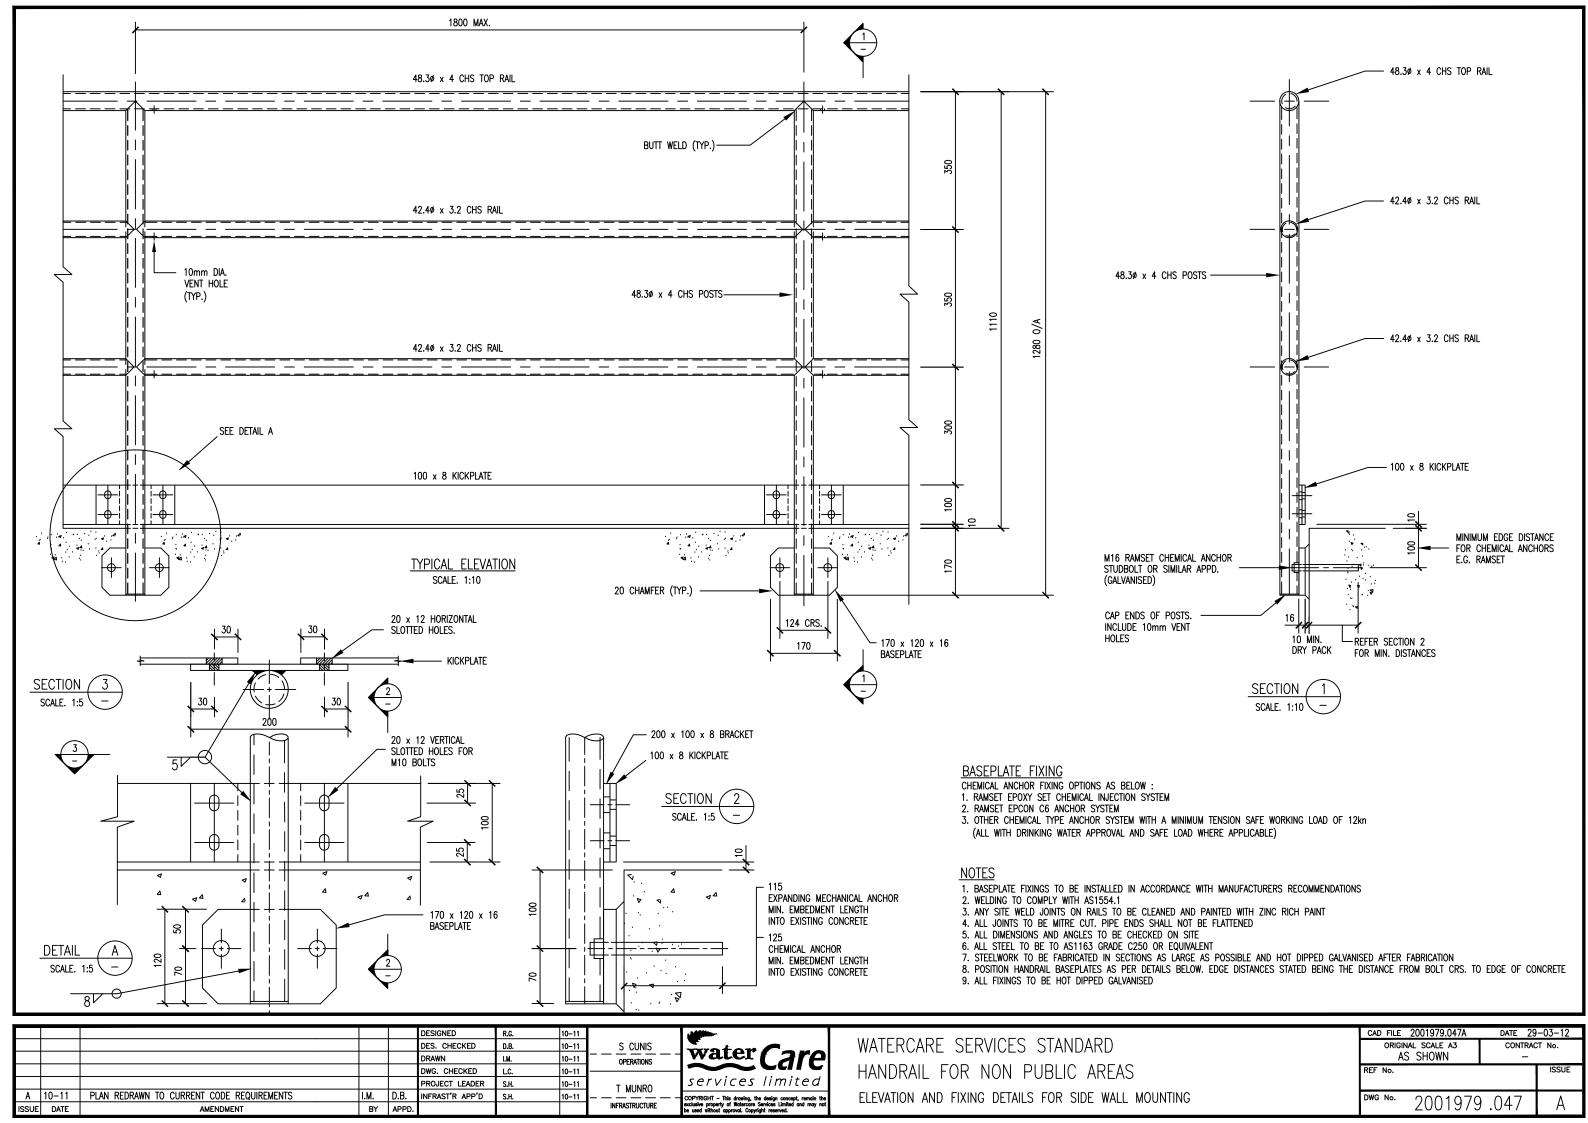

## **Drawing Index**

| Name             | Doc.No      | Document Description                                                                                                      |
|------------------|-------------|---------------------------------------------------------------------------------------------------------------------------|
| 2001979.047A.pdf | 2001979.047 | WATERCARE SERVICES STANDARD HANDRAIL FOR NON PUBLIC AREA ELEVATION AND FIXING DETAIL SIDE WALL MOUNTING                   |
| 2001979.048A.pdf | 2001979.048 | WATERCARE SERVICES STANDARD HANDRAIL FOR PUBLIC AREA WITH CHILDREN UNDER 6 ELEVATION AND FIXING DETAIL SIDE WALL MOUNTING |
| 2001979.049B.pdf | 2001979.049 | WATERCARE SERVICES STANDARD HANDRAIL FOR NON PUBLIC AREA ELEVATION AND FIXING DETAIL SURFACE MOUNTING                     |
| 2001979.050A.pdf | 2001979.050 | WATERCARE SERVICES STANDARD HANDRAIL FOR PUBLIC AREA WITH CHILDREN UNDER 6 ELEVATION AND DETAIL TOP SURFACE MOUNTING      |