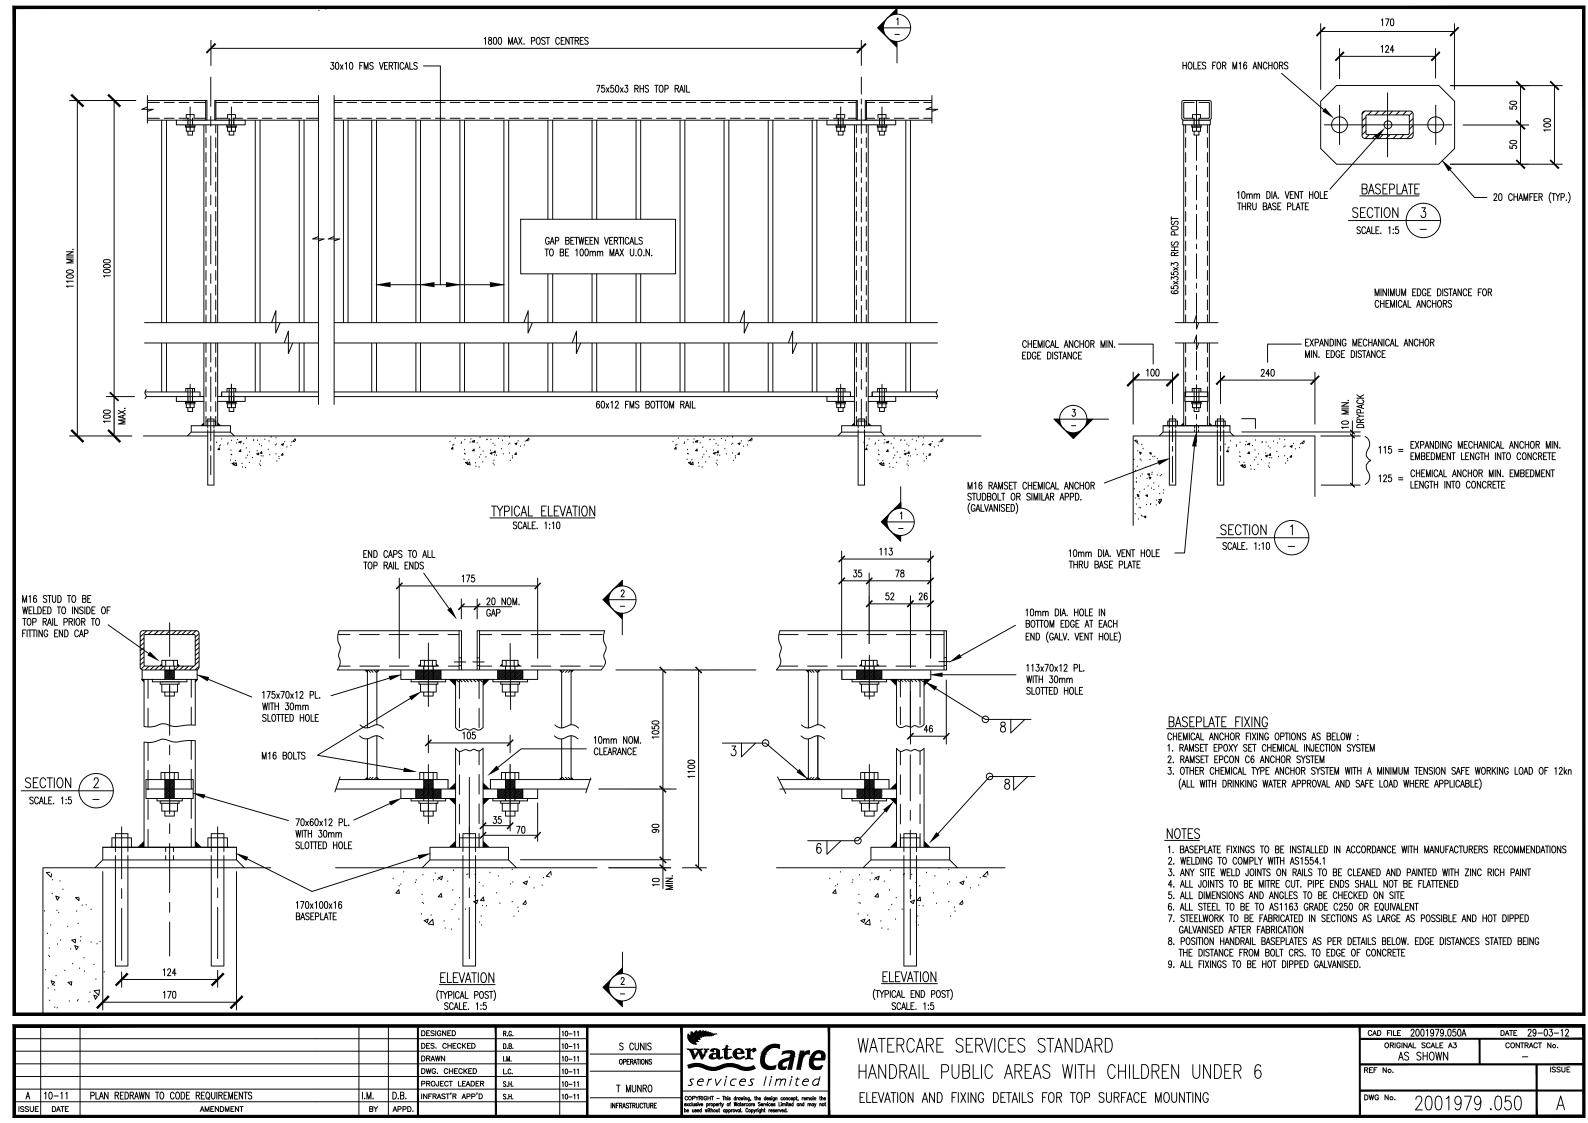

## **Drawing Index**

| Name             | Doc.No      | Document Description                                                                                                      |
|------------------|-------------|---------------------------------------------------------------------------------------------------------------------------|
| 2001979.047A.pdf | 2001979.047 | WATERCARE SERVICES STANDARD HANDRAIL FOR NON PUBLIC AREA ELEVATION AND FIXING DETAIL SIDE WALL MOUNTING                   |
| 2001979.048A.pdf | 2001979.048 | WATERCARE SERVICES STANDARD HANDRAIL FOR PUBLIC AREA WITH CHILDREN UNDER 6 ELEVATION AND FIXING DETAIL SIDE WALL MOUNTING |
| 2001979.049B.pdf | 2001979.049 | WATERCARE SERVICES STANDARD HANDRAIL FOR NON PUBLIC AREA ELEVATION AND FIXING DETAIL SURFACE MOUNTING                     |
| 2001979.050A.pdf | 2001979.050 | WATERCARE SERVICES STANDARD HANDRAIL FOR PUBLIC AREA WITH CHILDREN UNDER 6 ELEVATION AND DETAIL TOP SURFACE MOUNTING      |