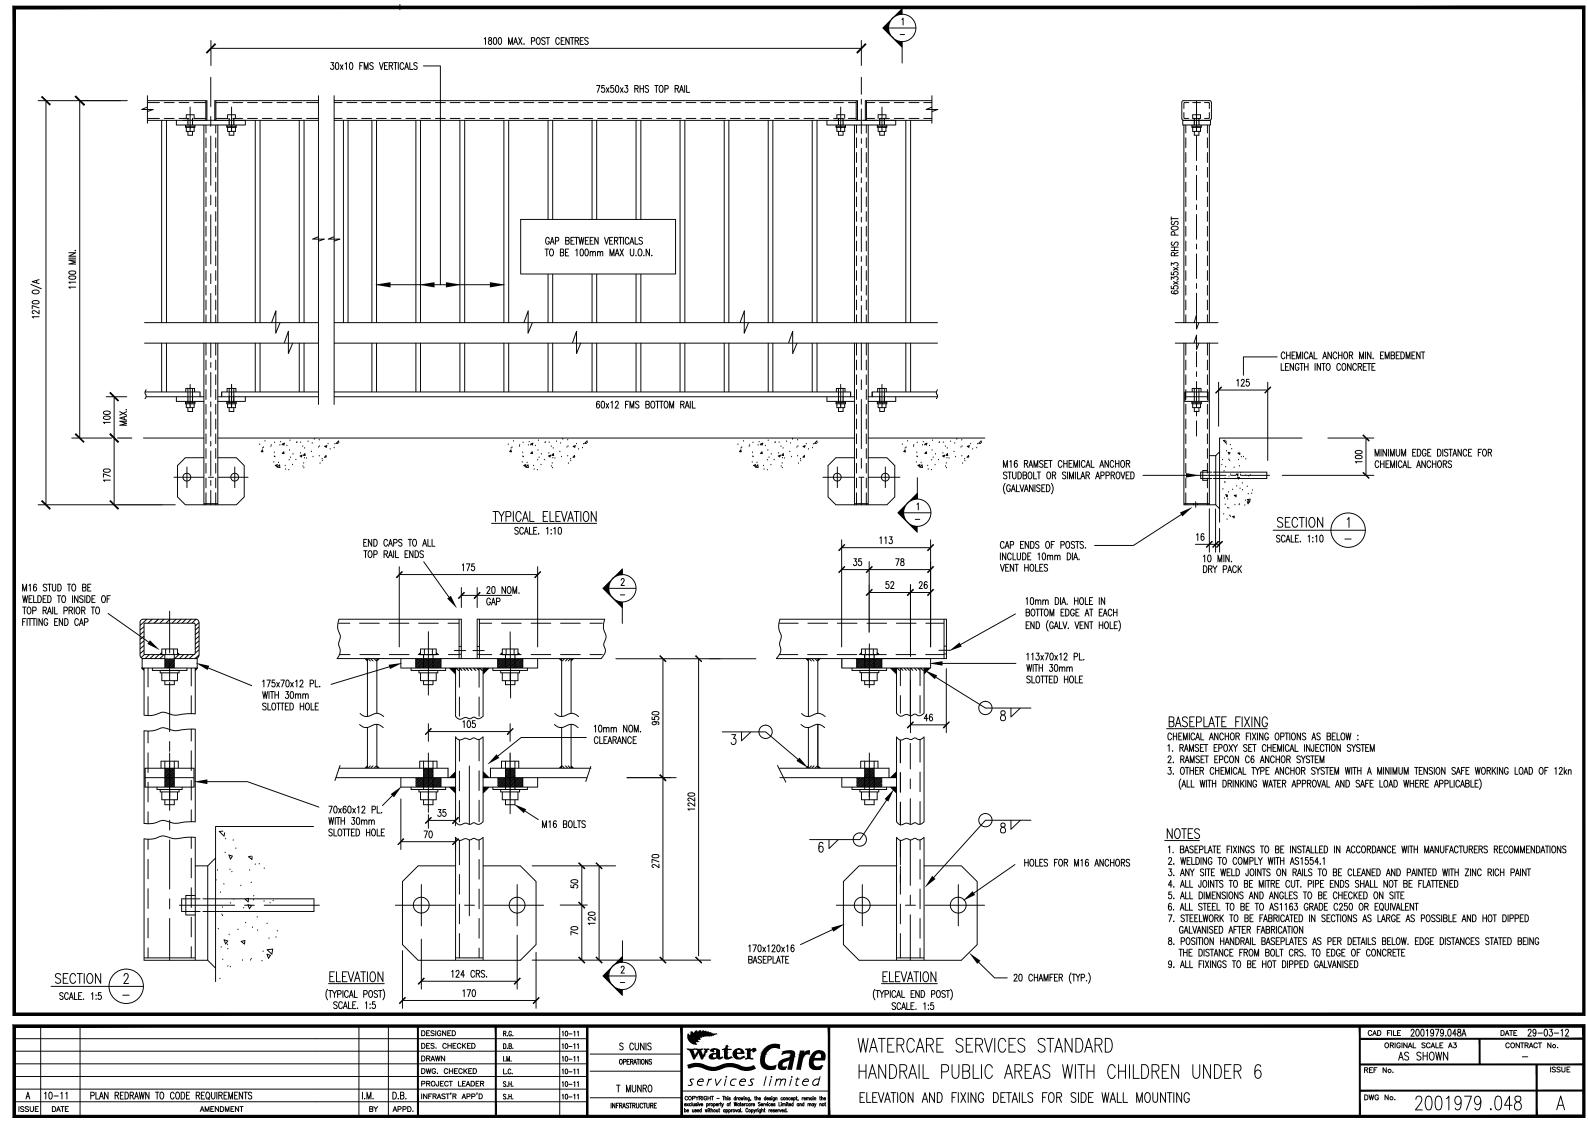

## **Drawing Index**

| Name             | Doc.No      | Document Description                                                                                                      |
|------------------|-------------|---------------------------------------------------------------------------------------------------------------------------|
| 2001979.047A.pdf | 2001979.047 | WATERCARE SERVICES STANDARD HANDRAIL FOR NON PUBLIC AREA ELEVATION AND FIXING DETAIL SIDE WALL MOUNTING                   |
| 2001979.048A.pdf | 2001979.048 | WATERCARE SERVICES STANDARD HANDRAIL FOR PUBLIC AREA WITH CHILDREN UNDER 6 ELEVATION AND FIXING DETAIL SIDE WALL MOUNTING |
| 2001979.049B.pdf | 2001979.049 | WATERCARE SERVICES STANDARD HANDRAIL FOR NON PUBLIC AREA ELEVATION AND FIXING DETAIL SURFACE MOUNTING                     |
| 2001979.050A.pdf | 2001979.050 | WATERCARE SERVICES STANDARD HANDRAIL FOR PUBLIC AREA WITH CHILDREN UNDER 6 ELEVATION AND DETAIL TOP SURFACE MOUNTING      |