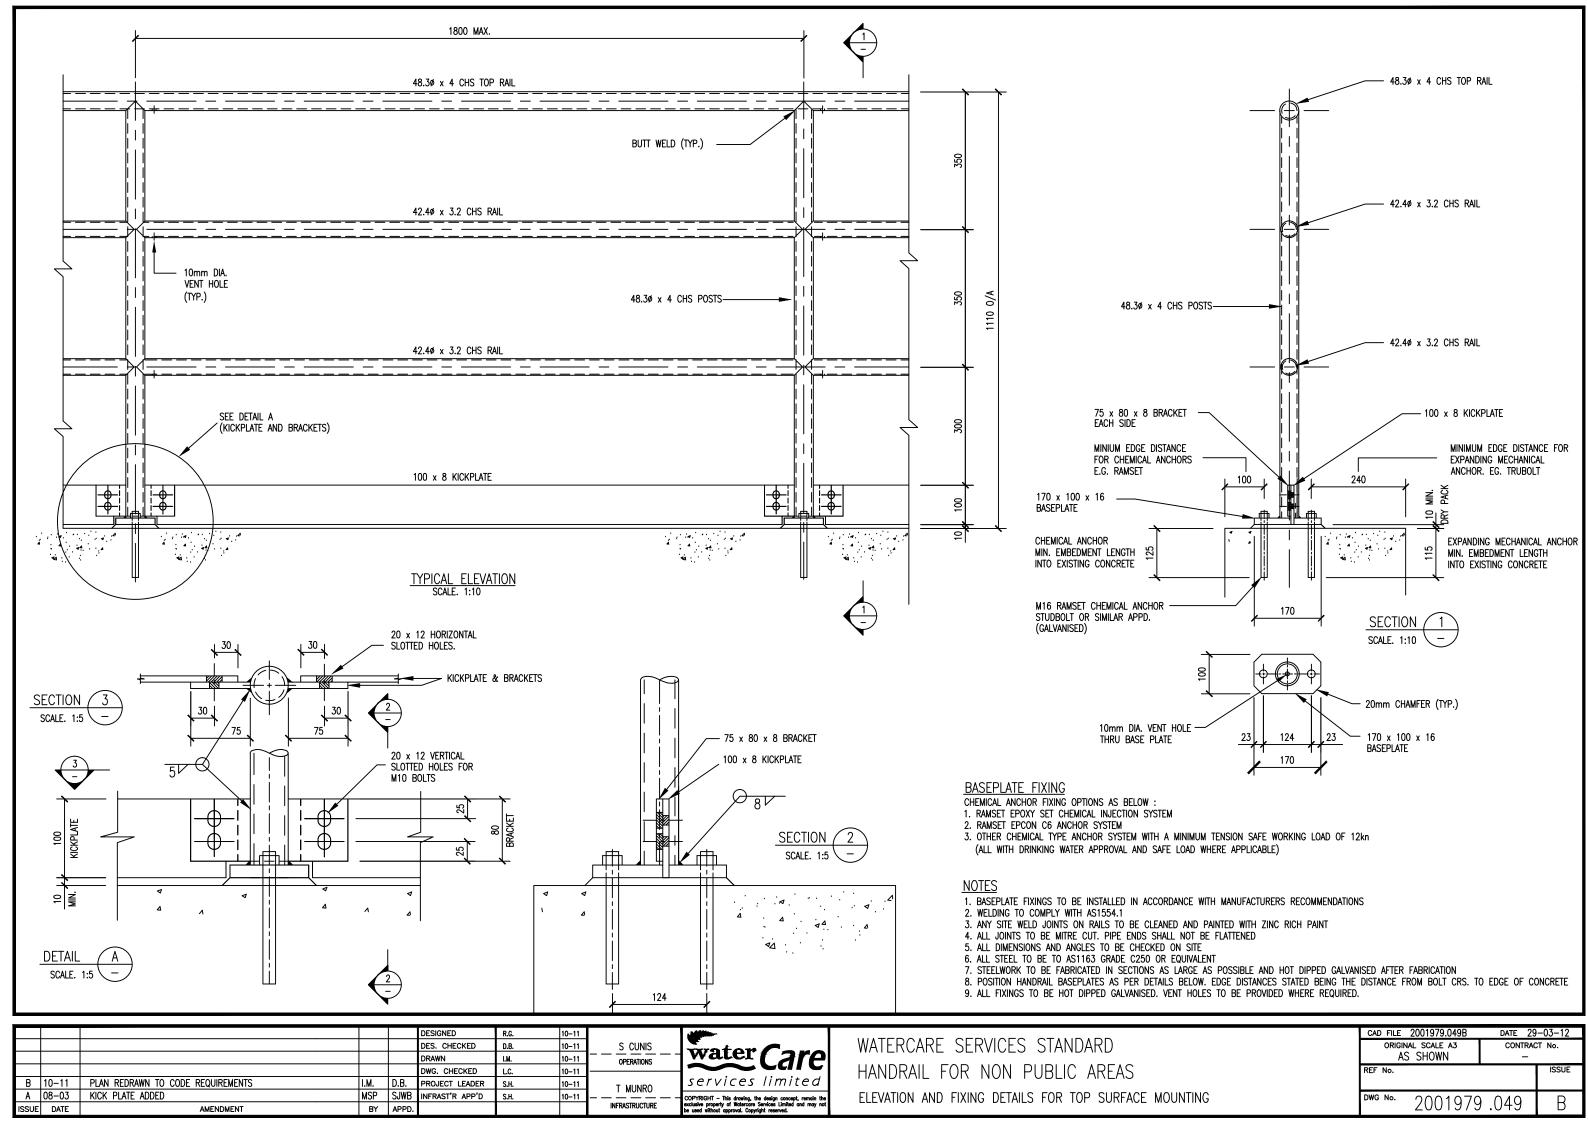

## **Drawing Index**

| Name             | Doc.No      | Document Description                                                                                                      |
|------------------|-------------|---------------------------------------------------------------------------------------------------------------------------|
| 2001979.047A.pdf | 2001979.047 | WATERCARE SERVICES STANDARD HANDRAIL FOR NON PUBLIC AREA ELEVATION AND FIXING DETAIL SIDE WALL MOUNTING                   |
| 2001979.048A.pdf | 2001979.048 | WATERCARE SERVICES STANDARD HANDRAIL FOR PUBLIC AREA WITH CHILDREN UNDER 6 ELEVATION AND FIXING DETAIL SIDE WALL MOUNTING |
| 2001979.049B.pdf | 2001979.049 | WATERCARE SERVICES STANDARD HANDRAIL FOR NON PUBLIC AREA ELEVATION AND FIXING DETAIL SURFACE MOUNTING                     |
| 2001979.050A.pdf | 2001979.050 | WATERCARE SERVICES STANDARD HANDRAIL FOR PUBLIC AREA WITH CHILDREN UNDER 6 ELEVATION AND DETAIL TOP SURFACE MOUNTING      |